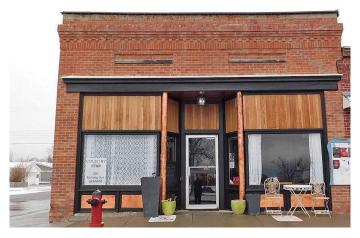

# **\$859,000 - 320 Railway Avenue, Granum**

MLS® #A2178805

### \$859,000

0 Bedroom, 0.00 Bathroom, Commercial on 0.00 Acres

NONE, Granum, Alberta

Here is your opportunity to own a restauraunt building with living quarters in Granum at the junction of Highway 2 and Highway 519. This 1904 building has been reimagined in the 21st century with the charm of yesteryear and modern mechanicals. From the fir beams and ceiling to the exposed brick, this building has atmosphere. There is room for 40-60 patrons between the main floor and the loft which lends itself to larger groups. A small bar is located within the dining area as well as a bakery display/till section. The kitchen is split into two parts with a main cooking area out front and a baking& prep area in the back. There are two bathrooms for public use and one for private use. The two bedroom suite is accessed from the street and has also been fully updated while in keeping with the aesthetics of the building. This building has been extensively renovated with all mechanicals, structural and exterior aspects being brought up to code. Already it is one of the top focal components of a thriving community. Whether a bar/restaurant, or a completely different vision there is a ton of potential here!

Built in 1904