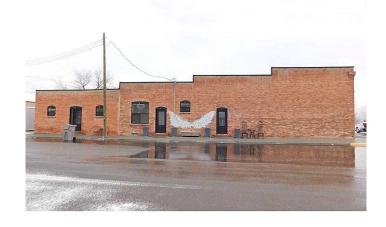

# **\$859,000 - 320 Railway Avenue, Granum**

MLS® #A2178805

### \$859,000

0 Bedroom, 0.00 Bathroom, Commercial on 0.00 Acres

NONE, Granum, Alberta

Here is your opportunity to own a restauraunt building with living quarters in Granum at the junction of Highway 2 and Highway 519. This 1904 building has been reimagined in the 21st century with the charm of yesteryear and modern mechanicals. From the fir beams and ceiling to the exposed brick, this building has atmosphere. There is room for 40-60 patrons between the main floor and the loft which lends itself to larger groups. A small bar is located within the dining area as well as a bakery display/till section. The kitchen is split into two parts with a main cooking area out front and a baking& prep area in the back. There are two bathrooms for public use and one for private use. The two bedroom suite is accessed from the street and has also been fully updated while in keeping with the aesthetics of the building. This building has been extensively renovated with all mechanicals, structural and exterior aspects being brought up to code. Already it is one of the top focal components of a thriving community. Whether a bar/restaurant, or a completely different vision there is a ton of potential here!

#### **Exterior**

Roof Flat Torch Membrane, Rubber

Construction Brick, Wood Frame Foundation Poured Concrete