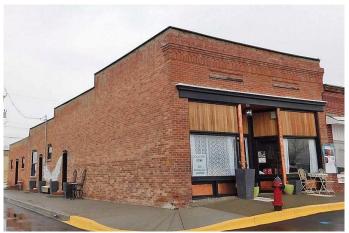

# **\$859,000 - 320 Railway Avenue, Granum**

MLS® #A2178805

### \$859,000

0 Bedroom, 0.00 Bathroom, Commercial on 0.00 Acres

NONE, Granum, Alberta

Here is your opportunity to own a restauraunt building with living quarters in Granum at the junction of Highway 2 and Highway 519. This 1904 building has been reimagined in the 21st century with the charm of yesteryear and modern mechanicals. From the fir beams and ceiling to the exposed brick, this building has atmosphere. There is room for 40-60 patrons between the main floor and the loft which lends itself to larger groups. A small bar is located within the dining area as well as a bakery display/till section. The kitchen is split into two parts with a main cooking area out front and a baking& prep area in the back. There are two bathrooms for public use and one for private use. The two bedroom suite is accessed from the street and has also been fully updated while in keeping with the aesthetics of the building. This building has been extensively renovated with all mechanicals, structural and exterior aspects being brought up to code. Already it is one of the top focal components of a thriving community. Whether a bar/restaurant, or a completely different vision there is a ton of potential here!

#### **Exterior**

Roof Flat Torch Membrane, Rubber

Construction Brick, Wood Frame Foundation Poured Concrete