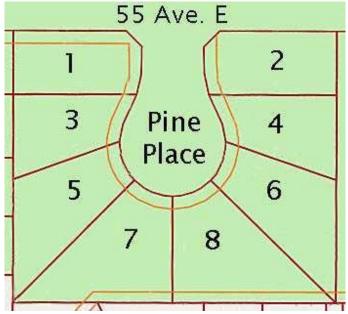

#### \$58,000

0 Bedroom, 0.00 Bathroom, Land on 0.15 Acres

NONE, Claresholm, Alberta

Welcome to Claresholm's newest subdivision, Pine Place East. Tucked up in the NE corner of town and backing onto Patterson Park. This is one of the eight lots available. Individuals and developers welcome. R1 zoning and GST applicable.

## **Community Information**

| Address     | 3 Pine Place E               |
|-------------|------------------------------|
| Subdivision | NONE                         |
| City        | Claresholm                   |
| County      | Willow Creek No. 26, M.D. of |
| Province    | Alberta                      |
| Postal Code | TOL OTO                      |
|             |                              |