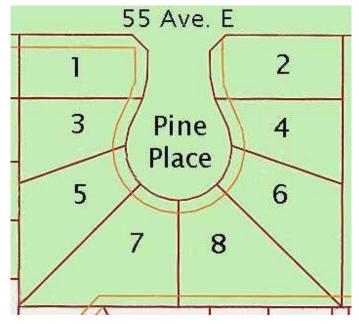

#### \$62,000

0 Bedroom, 0.00 Bathroom, Land on 0.16 Acres

NONE, Claresholm, Alberta

Welcome to Claresholm's newest subdivision, Pine Place East. Tucked up in the NE corner of town and backing onto Patterson Park. This is one of the eight lots available and the only one with trees. Individuals and developers welcome. R1 zoning and GST applicable.