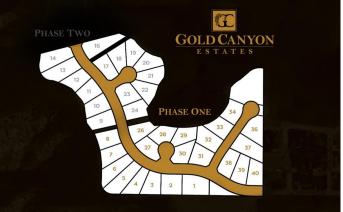

#### \$349,000

0 Bedroom, 0.00 Bathroom, Land on 0.34 Acres

Southridge, Lethbridge, Alberta

Going south on Highway 5, turn right into Southridge and go through Sandstone subdivision you will arrive at Gold Canyon Estates. Many lots available in sizes ranging from .33 to .48 acres all with gorgeous views of the mountains and many with coulee and city views. All services include City water, electrical and gas lines to the property line, street lights, sidewalks and paved streets. Everything is ready for you to build your dream home with the builder of your choice.

## **Community Information**

| Address     | 508 Gold Canyon Place S |
|-------------|-------------------------|
| Subdivision | Southridge              |
| City        | Lethbridge              |
| County      | Lethbridge              |
| Province    | Alberta                 |
| Postal Code | T1K 8J1                 |