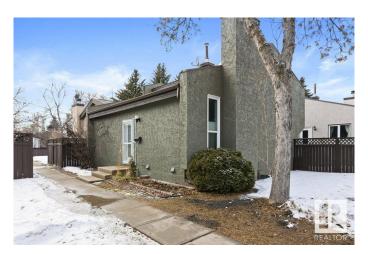

# \$249,000

3 Bedroom, 1.50 Bathroom, 853 sqft Condo / Townhouse on 0.00 Acres

Forest Lawn (St. Albert), St. Albert, AB

Excellent 4 level split home (1219 square feet of living space) in great neighbourhood of Forest Lawn. This home offers 3 bedrooms, 1.5 baths, 2 parking stalls infront of home. Extra features include hardwood flooring, ceramic tile. Vaulted ceiling in living room, wood burning fireplace, bonus room on upper level. Work shop on the lower level. Some newer windows, patio door and newer hotwater tank

#### **Exterior**

Exterior Wood, Stucco

Exterior Features Fenced, Flat Site, Landscaped, Level Land, Low Maintenance

Landscape, Public Transportation, Schools

Roof Asphalt Shingles

Construction Wood, Stucco