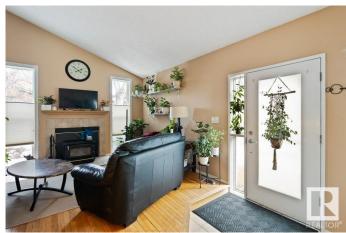

# \$249,000

3 Bedroom, 1.50 Bathroom, 853 sqft Condo / Townhouse on 0.00 Acres

Forest Lawn (St. Albert), St. Albert, AB

Excellent 4 level split home (1219 square feet of living space) in great neighbourhood of Forest Lawn. This home offers 3 bedrooms, 1.5 baths, 2 parking stalls infront of home. Extra features include hardwood flooring, ceramic tile. Vaulted ceiling in living room, wood burning fireplace, bonus room on upper level. Work shop on the lower level. Some newer windows, patio door and newer hotwater tank