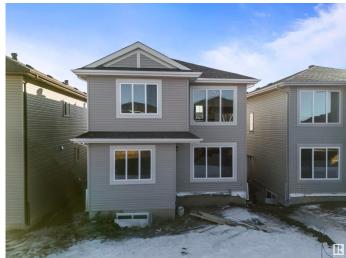

# \$599,000 - 435 Roberts Crescent, Leduc

MLS® #E4424833

#### \$599,000

4 Bedroom, 3.00 Bathroom, 2,218 sqft Single Family on 0.00 Acres

Robinson, Leduc, AB

his Brand New Home from leelan homes comes with BEDROOM AT MAIN FLOOR and 3 pc bathroom. Mins away from the international airport, also minutes away from NEW airport shopping mall. 15 mins to south common and 25 minutes to downtown YEG. This spectacular 2 storey home almost 2250 sq ft open to avove living room. Beautiful chefs kitchen and spice kitchen large island, with great storage mudroom, Insert fireplace in great rm w/feature wall., 2 great size beds 4 pc common bath, bonus room, and owners oasis with his/her sinks, MDF shelving throughout. Basement not finished, Perfect for investors, first time homebuyers and families. Dont miss it.

#### **Exterior**

Exterior Wood, Vinyl

Exterior Features Airport Nearby, Schools, Shopping Nearby

Roof Asphalt Shingles

Construction Wood, Vinyl

Foundation Concrete Perimeter