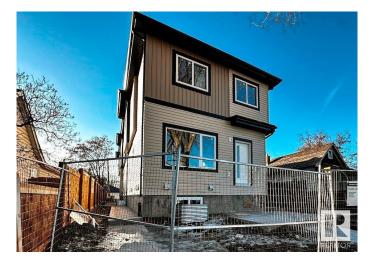

## \$1,650,000

5 Bedroom, 4.00 Bathroom, 1,196 sqft Single Family on 0.00 Acres

Delton, Edmonton, AB

Multi-family Investors!! QUICK possession ready in JULY 2025. Total 6 units - 3plex Townhouse project. Two Upper units each has 3 beds and 2.5 baths. The Corner Upper unit it has 4 beds and 3 full baths. All Lower units each has 1 bed and 1 bath. The 3plex Project is perfect for CMHC MLI Select program. It's an easy 5% down payment deal. This project is currently under construction. Specs. highlights: 95% high efficient Trane furnace, R20 basement insulation, Spray foam basement joint, R52 attic blow insulation, 200 AMPS, 50 gallon HWT, 9" main & basement ceiling height, MDF shelving, (Delta/Danze/Pfister or equivalent) fittings, Vinyl flooring stairs and second floor..... Some images of vinyl flooring, bathroom mirror and toilet are 3D renderings for demonstration purposes.

### **Exterior**

Exterior Wood, Asphalt Exterior Features See Remarks

Roof Asphalt Shingles

Construction Wood, Asphalt

Foundation Concrete Perimeter