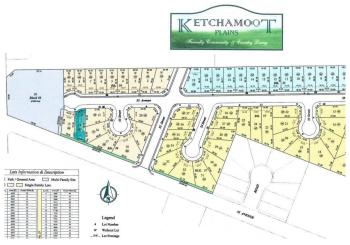

## \$41,370

0 Bedroom, 0.00 Bathroom, Single Family on 0.00 Acres

Tofield, Tofield, AB

6983 sq/ft, fully serviced lot with 42ft pocket width. Residential Tax Incentive is available with this lot. Serveral other lots with similar price and size are available.

# **Community Information**

Address 5515 55 Avenue

Area Tofield
Subdivision Tofield
City Tofield

County ALBERTA

Province AB

Postal Code T0B 4J0

### **Exterior**

Exterior Features Flat Site, No Back Lane