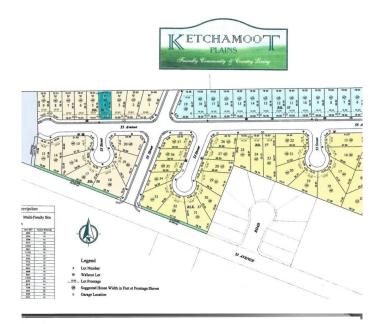

#### \$41,370

0 Bedroom, 0.00 Bathroom, Single Family on 0.00 Acres

Tofield, Tofield, AB

49.25' x 115', fully serviced lot in the vharming community of Tofield! Rolling land that could accomodate a walkout basement. 42ft pocket width. Residential Tac Incentive associated with this lot. Several other lots available that are similar in price and size.