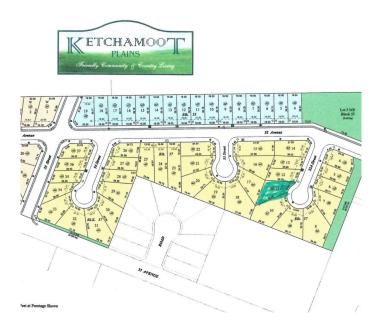

### \$49,875

0 Bedroom, 0.00 Bathroom, Single Family on 0.00 Acres

Tofield, Tofield, AB

7312 sq/ft, fully serviced lot with a huge 52ft pocket width. Residential Tax Incentive associated with this lot. A must see !!!

## **Community Information**

Address 5417 52b Street

Area Tofield
Subdivision Tofield
City Tofield

County ALBERTA

Province AB

Postal Code T0B 4J0

### **Additional Information**

Date Listed March 6th, 2025

Days on Market 8

Zoning Zone 80

DATA IS DEEMED RELIABLE BUT IS NOT GUARANTEED ACCURATE BY THE REALTORS® ASSOCIATION OF EDMONTON. COPYRIGHT 2025 BY THE REALTORS® ASSOCIATION OF EDMONTON. ALL RIGHTS RESERVED. Trademarks are owned or controlled by the Canadian Real Estate Association (CREA) and identify real estate professionals who are members of CREA (REALTOR®, REALTORS®) and/or the quality of services they provide (MLS®, Multiple Listing Service®)