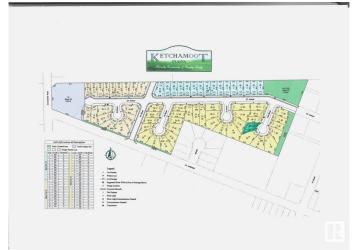

### \$49,875

0 Bedroom, 0.00 Bathroom, Single Family on 0.00 Acres

Tofield, Tofield, AB

7312 sq/ft, fully serviced lot with a huge 52ft pocket width. Residential Tax Incentive associated with this lot. A must see !!!

## **Community Information**

Address 5417 52b Street

Area Tofield
Subdivision Tofield
City Tofield

County ALBERTA

Province AB

Postal Code T0B 4J0

### **Additional Information**

Date Listed March 6th, 2025

Days on Market 8

Zoning Zone 80

DATA IS DEEMED RELIABLE BUT IS NOT GUARANTEED ACCURATE BY THE REALTORS® ASSOCIATION OF EDMONTON. COPYRIGHT 2025 BY THE REALTORS® ASSOCIATION OF EDMONTON. ALL RIGHTS RESERVED. Trademarks are owned or controlled by the Canadian Real Estate Association (CREA) and identify real estate professionals who are members of CREA (REALTOR®, REALTORS®) and/or the quality of services they provide (MLS®, Multiple Listing Service®)