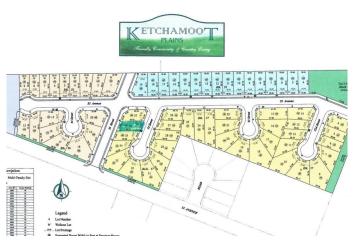

### \$40,740

0 Bedroom, 0.00 Bathroom, Single Family on 0.00 Acres

Tofield, Tofield, AB

Welcome to Ketchamoot Plains subdivision in the charming community of Tofield! 5498 sq/ft fully serviced lot with a 42ft pocket width. Residential Tax Incentive is associated with this lot. Serveral lots with similar size and price are also available.

# **Community Information**

Address 5323 54 Street

Area Tofield
Subdivision Tofield
City Tofield
County ALBERTA

Province AB

Postal Code T0B 4J0