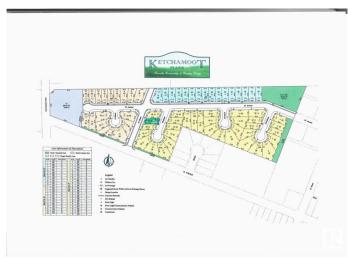

### \$40,740

0 Bedroom, 0.00 Bathroom, Single Family on 0.00 Acres

Tofield, Tofield, AB

Welcome to Ketchamoot Plains subdivision in the charming community of Tofield! 5498 sq/ft fully serviced lot with a 42ft pocket width. Residential Tax Incentive is associated with this lot. Serveral lots with similar size and price are also available.

# **Community Information**

Address 5323 54 Street

Area Tofield
Subdivision Tofield
City Tofield
County ALBERTA

Province AB

Postal Code T0B 4J0