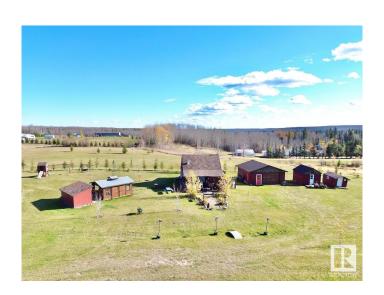

### \$239,900

2 Bedroom, 1.00 Bathroom, 732 sqft Rural on 2.37 Acres

Skeleton Lake, Rural Athabasca County, AB

COZY CABIN AND OVERSIZED DOUBLE **DETACHED GARAGE ON 2.37 ACRES** MINUTES TO SKELETON LAKE! This 3 season cabin is the perfect for the outdoor enthusiast or if you're just looking for that perfect escape from the city! The cabin itself features vaulted open concept kitchen/dining/living room, 1 bedroom on the main level, large 3pc bathroom, as well as upstairs loft that can be used as a 2nd bedroom. Outside features an attached cook-shack, covered deck, gazebo, fire-pit, wood storage shed, as well as and a playhouse for the kids. ONLY a 10 Min walk to the boat launch and close proximity to trails. Property is serviced with power, wood stove for cabin heat, below ground holding tank for septic, and above ground cistern for water. Whether you like boating, fishing, swimming, quadding, or skidooing Skeleton Lake area has it all! Approx half way between Edmonton and Ft McMurray. Don't miss out on this great property!