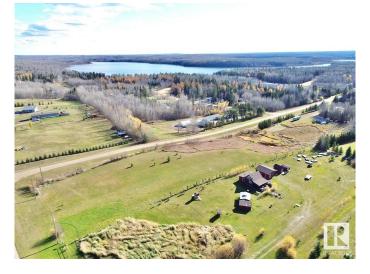

### \$239,900

2 Bedroom, 1.00 Bathroom, 732 sqft Rural on 2.37 Acres

Skeleton Lake, Rural Athabasca County, AB

COZY CABIN AND OVERSIZED DOUBLE **DETACHED GARAGE ON 2.37 ACRES** MINUTES TO SKELETON LAKE! This 3 season cabin is the perfect for the outdoor enthusiast or if you're just looking for that perfect escape from the city! The cabin itself features vaulted open concept kitchen/dining/living room, 1 bedroom on the main level, large 3pc bathroom, as well as upstairs loft that can be used as a 2nd bedroom. Outside features an attached cook-shack, covered deck, gazebo, fire-pit, wood storage shed, as well as and a playhouse for the kids. ONLY a 10 Min walk to the boat launch and close proximity to trails. Property is serviced with power, wood stove for cabin heat, below ground holding tank for septic, and above ground cistern for water. Whether you like boating, fishing, swimming, quadding, or skidooing Skeleton Lake area has it all! Approx half way between Edmonton and Ft McMurray. Don't miss out on this great property!