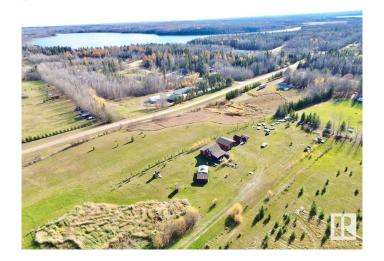

### \$239,900

2 Bedroom, 1.00 Bathroom, 732 sqft Rural on 2.37 Acres

Skeleton Lake, Rural Athabasca County, AB

COZY CABIN AND OVERSIZED DOUBLE **DETACHED GARAGE ON 2.37 ACRES** MINUTES TO SKELETON LAKE! This 3 season cabin is the perfect for the outdoor enthusiast or if you're just looking for that perfect escape from the city! The cabin itself features vaulted open concept kitchen/dining/living room, 1 bedroom on the main level, large 3pc bathroom, as well as upstairs loft that can be used as a 2nd bedroom. Outside features an attached cook-shack, covered deck, gazebo, fire-pit, wood storage shed, as well as and a playhouse for the kids. ONLY a 10 Min walk to the boat launch and close proximity to trails. Property is serviced with power, wood stove for cabin heat, below ground holding tank for septic, and above ground cistern for water. Whether you like boating, fishing, swimming, quadding, or skidooing Skeleton Lake area has it all! Approx half way between Edmonton and Ft McMurray. Don't miss out on this great property!