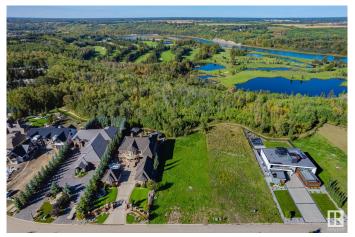

### \$1,798,000

0 Bedroom, 0.00 Bathroom, Single Family on 0.00 Acres

Windermere, Edmonton, AB

SITUATED ON ONE OF EDMONTON'S MOST PRESTIGOUS STREETS THIS LARGE LOT BOASTS 0.636 ACRES 101.71' FRONTAGE AND 267.86' CLEARED LOT IS READY FOR YOUR DREAM HOME! Backing on to Green Space, The North Saskatchewan River Valley and River Ridge Golf & Country Club makes this location extremely desirable, Close to Currents of Windermere shopping center, schools, walking trails, fantastic dining and all amenities ever desired and close to the Anthony Henday, QEII, the Edmonton International Airport and much more! With few ravine-side lots left available on Windermere Drive this is an opportunity you do not want to miss out on!

### **Exterior**

Exterior Features Airport Nearby, Flat Site, Golf Nearby, Level Land, Park/Reserve,

Ravine View, River Valley View, River View, Schools, Shopping Nearby,

Ski Hill Nearby, See Remarks