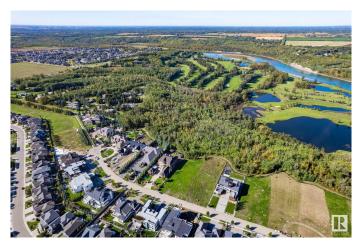

### \$1,798,000

0 Bedroom, 0.00 Bathroom, Single Family on 0.00 Acres

Windermere, Edmonton, AB

SITUATED ON ONE OF EDMONTON'S MOST PRESTIGOUS STREETS THIS LARGE LOT BOASTS 0.636 ACRES 101.71' FRONTAGE AND 267.86' CLEARED LOT IS READY FOR YOUR DREAM HOME! Backing on to Green Space, The North Saskatchewan River Valley and River Ridge Golf & Country Club makes this location extremely desirable, Close to Currents of Windermere shopping center, schools, walking trails, fantastic dining and all amenities ever desired and close to the Anthony Henday, QEII, the Edmonton International Airport and much more! With few ravine-side lots left available on Windermere Drive this is an opportunity you do not want to miss out on!

### **Exterior**

Exterior Features Airport Nearby, Flat Site, Golf Nearby, Level Land, Park/Reserve,

Ravine View, River Valley View, River View, Schools, Shopping Nearby,

Ski Hill Nearby, See Remarks