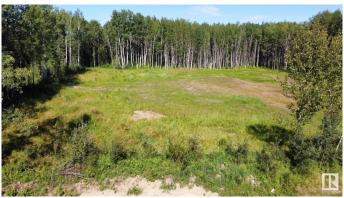

### \$54,900

0 Bedroom, 0.00 Bathroom, Single Family on 0.00 Acres

Calling Lake, Calling Lake, AB

This impressive 0.85-acre (37m x 91m) serviced RC1 lot in Calling Lake, AB offers an ideal location for either a permanent residence or a recreational retreat. Situated just minutes from Ben Auger Memorial Park, a boat launch, beach area, shopping amenities, gas station, and Calling Lake School, this property combines convenience with a serene setting. The lot has been cleared of trees, providing a ready-to-build canvas for your new home or getaway. Please note that while gas and power services are available, they will need to be reconnected.

#### **Exterior**

Exterior Features Backs Onto Park/Trees, Boating, Flat Site, No Back Lane, Not Fenced