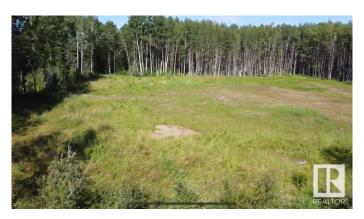

### \$54,900

0 Bedroom, 0.00 Bathroom, Single Family on 0.00 Acres

Calling Lake, Calling Lake, AB

This impressive 0.85-acre (37m x 91m) serviced RC1 lot in Calling Lake, AB offers an ideal location for either a permanent residence or a recreational retreat. Situated just minutes from Ben Auger Memorial Park, a boat launch, beach area, shopping amenities, gas station, and Calling Lake School, this property combines convenience with a serene setting. The lot has been cleared of trees, providing a ready-to-build canvas for your new home or getaway. Please note that while gas and power services are available, they will need to be reconnected.

#### **Exterior**

Exterior Features Backs Onto Park/Trees, Boating, Flat Site, No Back Lane, Not Fenced