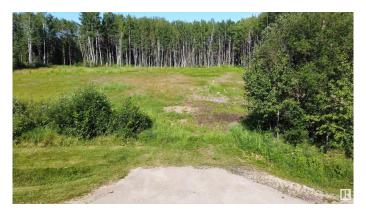

### \$54,900

0 Bedroom, 0.00 Bathroom, Single Family on 0.00 Acres

Calling Lake, Calling Lake, AB

This impressive 0.85-acre (37m x 91m) serviced RC1 lot in Calling Lake, AB offers an ideal location for either a permanent residence or a recreational retreat. Situated just minutes from Ben Auger Memorial Park, a boat launch, beach area, shopping amenities, gas station, and Calling Lake School, this property combines convenience with a serene setting. The lot has been cleared of trees, providing a ready-to-build canvas for your new home or getaway. Please note that while gas and power services are available, they will need to be reconnected.

#### **Exterior**

Exterior Features Backs Onto Park/Trees, Boating, Flat Site, No Back Lane, Not Fenced