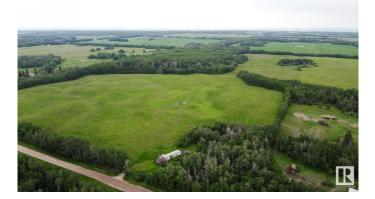

#### \$329,975

0 Bedroom, 0.00 Bathroom, Rural on 39.89 Acres

None, Rural Lamont County, AB

Beautiful 40 acre parcel 1 minute south of Highway 15 close to Lamont, Bruderheim, Fort Saskatchewan, Elk Island N.P. and Alberta's Industrial Heartland! ZONED HEARTLAND AGRICULTURE INDUSTRIAL - so the permitted uses are broad, including light industrial possibilities, farming, BUILDING YOUR DREAM HOUSE, and HOBBY FARMING. Hayfield is in nice shape!! No information on location or condition of old septic or old well that might have been part of old, dilapidated mobile home and yard site which is not livable - PROPERTY SOLD AS-IS, WHERE-IS with no warranty offered, or liability assumed by Sellers. Old propane tank present. Power on site. Lots of trees, HOME BUILDING SITES, beautiful lilacs, gorgeous land with lots of privacy and full of **OPPORTUNITY!** 

# Exterior

| Exterior Features | Private Setting |
|-------------------|-----------------|
| Lot Description   | ~200 m X ~800 m |