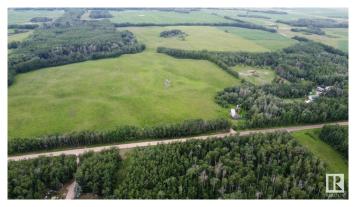

#### \$329,975

0 Bedroom, 0.00 Bathroom, Rural on 39.89 Acres

None, Rural Lamont County, AB

Beautiful 40 acre parcel 1 minute south of Highway 15 close to Lamont, Bruderheim, Fort Saskatchewan, Elk Island N.P. and Alberta's Industrial Heartland! ZONED HEARTLAND AGRICULTURE INDUSTRIAL - so the permitted uses are broad, including light industrial possibilities, farming, BUILDING YOUR DREAM HOUSE, and HOBBY FARMING. Hayfield is in nice shape!! No information on location or condition of old septic or old well that might have been part of old, dilapidated mobile home and yard site which is not livable - PROPERTY SOLD AS-IS, WHERE-IS with no warranty offered, or liability assumed by Sellers. Old propane tank present. Power on site. Lots of trees, HOME BUILDING SITES, beautiful lilacs, gorgeous land with lots of privacy and full of **OPPORTUNITY!** 

# Exterior

| Exterior Features | Private Setting |
|-------------------|-----------------|
| Lot Description   | ~200 m X ~800 m |