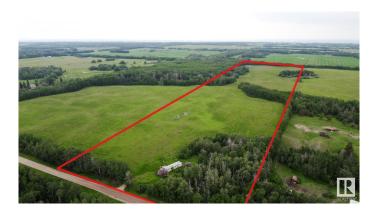

#### \$329,975

0 Bedroom, 0.00 Bathroom, Rural on 39.89 Acres

None, Rural Lamont County, AB

Beautiful 40 acre parcel 1 minute south of Highway 15 close to Lamont, Bruderheim, Fort Saskatchewan, Elk Island N.P. and Alberta's Industrial Heartland! ZONED HEARTLAND AGRICULTURE INDUSTRIAL - so the permitted uses are broad, including light industrial possibilities, farming, BUILDING YOUR DREAM HOUSE, and HOBBY FARMING. Hayfield is in nice shape!! No information on location or condition of old septic or old well that might have been part of old, dilapidated mobile home and yard site which is not livable - PROPERTY SOLD AS-IS, WHERE-IS with no warranty offered, or liability assumed by Sellers. Old propane tank present. Power on site. Lots of trees, HOME BUILDING SITES, beautiful lilacs, gorgeous land with lots of privacy and full of **OPPORTUNITY!** 

# Exterior

| Exterior Features | Private Setting |
|-------------------|-----------------|
| Lot Description   | ~200 m X ~800 m |