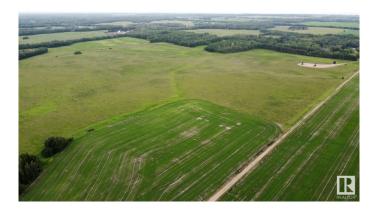

### \$329,975

0 Bedroom, 0.00 Bathroom, Rural on 39.78 Acres

None, Rural Lamont County, AB

Beautiful 40 acre parcel 1 minute south of Hwy 15 close to Lamont, Bruderheim, Fort Saskatchewan, Elk Island N.P. and Alberta's Industrial Heartland! This is the northerly of 3 contiguous parcels that together total ~120 acres. All three parcels of 40 acres each are listed for sale, as separate listings. ZONED Heartland Agriculture Industrial - so permitted uses are broad, including light industrial possibilities, farming, BUILDING A DREAM HOUSE and HOBBY FARM. Oil wells pad site pays annual surface lease rental of \$4300. Hayfield is currently hayed on a bale share arrangement by informal tenancy. Small cultivated piece in NE corner. Beautiful land with trees, privacy, and lots of OPPORTUNITY.