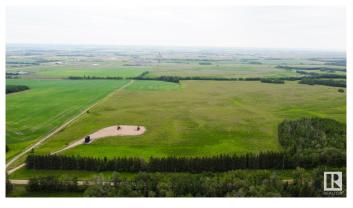

### \$329,975

0 Bedroom, 0.00 Bathroom, Rural on 39.78 Acres

None, Rural Lamont County, AB

Beautiful 40 acre parcel 1 minute south of Hwy 15 close to Lamont, Bruderheim, Fort Saskatchewan, Elk Island N.P. and Alberta's Industrial Heartland! This is the northerly of 3 contiguous parcels that together total ~120 acres. All three parcels of 40 acres each are listed for sale, as separate listings. ZONED Heartland Agriculture Industrial - so permitted uses are broad, including light industrial possibilities, farming, BUILDING A DREAM HOUSE and HOBBY FARM. Oil wells pad site pays annual surface lease rental of \$4300. Hayfield is currently hayed on a bale share arrangement by informal tenancy. Small cultivated piece in NE corner. Beautiful land with trees, privacy, and lots of OPPORTUNITY.