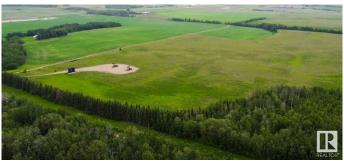

### \$329,975

0 Bedroom, 0.00 Bathroom, Rural on 39.78 Acres

None, Rural Lamont County, AB

Beautiful 40 acre parcel 1 minute south of Hwy 15 close to Lamont, Bruderheim, Fort Saskatchewan, Elk Island N.P. and Alberta's Industrial Heartland! This is the northerly of 3 contiguous parcels that together total ~120 acres. All three parcels of 40 acres each are listed for sale, as separate listings. ZONED Heartland Agriculture Industrial - so permitted uses are broad, including light industrial possibilities, farming, BUILDING A DREAM HOUSE and HOBBY FARM. Oil wells pad site pays annual surface lease rental of \$4300. Hayfield is currently hayed on a bale share arrangement by informal tenancy. Small cultivated piece in NE corner. Beautiful land with trees, privacy, and lots of OPPORTUNITY.